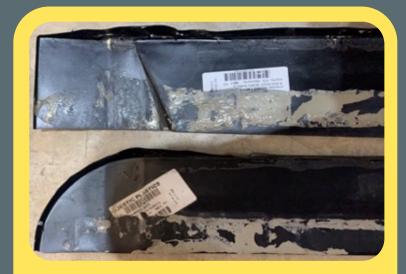

Kits are available in both styles of skis shown above plus non-flush floor skis.

If your skis look like these or if you just want to be proactive, then this kit is exactly what you need.

What the final product looks like.